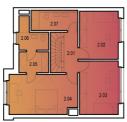

Půdorys 2.NP

| Dům | A45 |   |
|-----|-----|---|
| typ | kód |   |
|     | 400 | • |

**Na Vyhlídce** fáze projektu

5+kk 138 m<sup>2</sup>

103,8 m<sup>2</sup>

| 1. NP  | ps                         | odlahová plocha (m² |
|--------|----------------------------|---------------------|
| 1.01   | Zádveří                    | 6,5                 |
| 1.02   | WC                         | 2,0                 |
| 1.03   | Technická místnost         | 5,1                 |
| 1.04   | 0bývací pokoj + kuch. kout | 35,0                |
| 1.05   | Pracovna                   | 12,8                |
| 1.06   | Schodiště                  | 3,6                 |
| 1.07   | Terasa                     | 22,1                |
| 2. NP  |                            |                     |
| 2.01   | Hala                       | 3,7                 |
| 2.02   | Pokoj 1                    | 12,4                |
| 2.03   | Pokoj 2                    | 13,8                |
| 2.04   | Ložnice                    | 17,9                |
| 2.05   | Šatna                      | 4,1                 |
| 2.06   | Koupelna + WC              | 4,4                 |
| 2.07   | Koupelna + WC              | 5,8                 |
| Podlah | ová plocha (1. + 2. NP)*   | 138                 |
| Předza | hrádka                     | 21.2                |

| Podlahová plocha (1. + 2. NP)* | 138   |
|--------------------------------|-------|
| Předzahrádka                   | 21,2  |
| Plocha pozemku                 | 270   |
| Zahrada                        | 103,8 |
| Parkovací místa                | 2ks   |
| Zahradní domek                 | 1ks   |