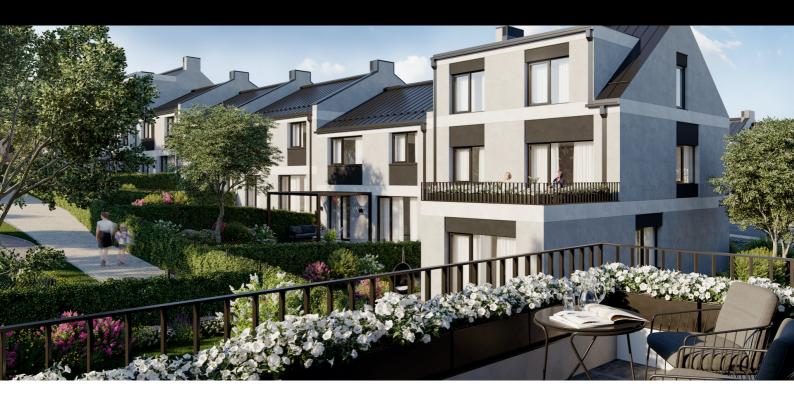

## House 4 Bed

Praha-východ, Strančice, Na Výsluní

PRICE FROM PROPERTY CODE LAND AREA GARDEN PARKING

Reserved ID 855 A45 270 m<sup>2</sup> 138 m<sup>2</sup> 125 m<sup>2</sup> 2

The airy modern family house is part of the premium project East Gardens in the picturesque village of Strančice, in the heart of the Central Bohemian countryside.

The house provides the best for a quiet family life in the countryside, twenty-six kilometers southeast of the center of Prague and six kilometers south of the town of Ricany. In addition, each of the houses has access to a private park with a playground, a garden with an area of 70 to 130 m2 with a terrace and a garden house.