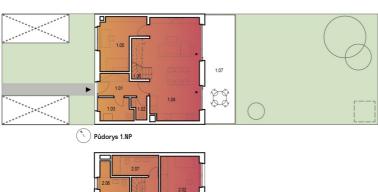

Půdorys 2.NP

| Dům | A45 |   |
|-----|-----|---|
| typ | kód |   |
|     | 400 | • |

**Na Vyhlídce** fáze projektu

5+kk 138 m<sup>2</sup>

103,8 m<sup>2</sup>

| 1. NP  | ps                         | odlahová plocha (m² |
|--------|----------------------------|---------------------|
| 1.01   | Zádveří                    | 6,5                 |
| 1.02   | WC                         | 2,0                 |
| 1.03   | Technická místnost         | 5,1                 |
| 1.04   | 0bývací pokoj + kuch. kout | 35,0                |
| 1.05   | Pracovna                   | 12,8                |
| 1.06   | Schodiště                  | 3,6                 |
| 1.07   | Terasa                     | 22,1                |
| 2. NP  |                            |                     |
| 2.01   | Hala                       | 3,7                 |
| 2.02   | Pokoj 1                    | 12,4                |
| 2.03   | Pokoj 2                    | 13,8                |
| 2.04   | Ložnice                    | 17,9                |
| 2.05   | Šatna                      | 4,1                 |
| 2.06   | Koupelna + WC              | 4,4                 |
| 2.07   | Koupelna + WC              | 5,8                 |
| Podlah | ová plocha (1. + 2. NP)*   | 138                 |
| Předza | hrádka                     | 21.2                |

| Podlahová plocha (1. + 2. NP)* | 138   |
|--------------------------------|-------|
| Předzahrádka                   | 21,2  |
| Plocha pozemku                 | 270   |
| Zahrada                        | 103,8 |
| Parkovací místa                | 2ks   |
| Zahradní domek                 | 1ks   |