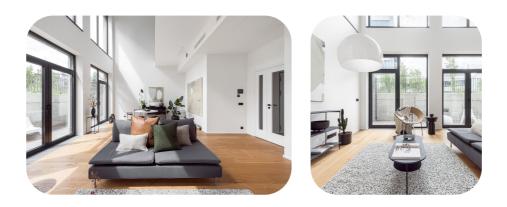

Airy loft apartment with an atypical layout consisting of a spacious living room with high ceilings, an open gallery and one bedroom in Prague 5 -Smíchov. The modern duplex in the heart of the fifth part of Prague combines an attractive address and above-standard quality with a touch of industrialism. Housing in line with current trends in world capitals.

The apartment is located on the ground floor of a unique fully renovated complex standing on the site of a major First Republic printing factory. The interior of the lower floor of the duplex consists of a generous living room with preparation for the installation of a kitchenette and access to the terrace, hall, separate toilet and staircase. The upper floor consists of an open gallery, a bedroom with a second north-facing terrace and a bathroom with bathtub and toilet.

Standards include oak floors, large-format wooden windows, rebate-free doors, modern bathrooms with large-format tiles, elegant LED lighting elements, use of smart technologies, LCD home control, air conditioning, air recuperation, security camera system and window blinds. The apartment complex has a unique roof garden, wellness, laundry, enclosed courtyard and non-stop reception with security. Basement space and garage parking are available at an additional cost.