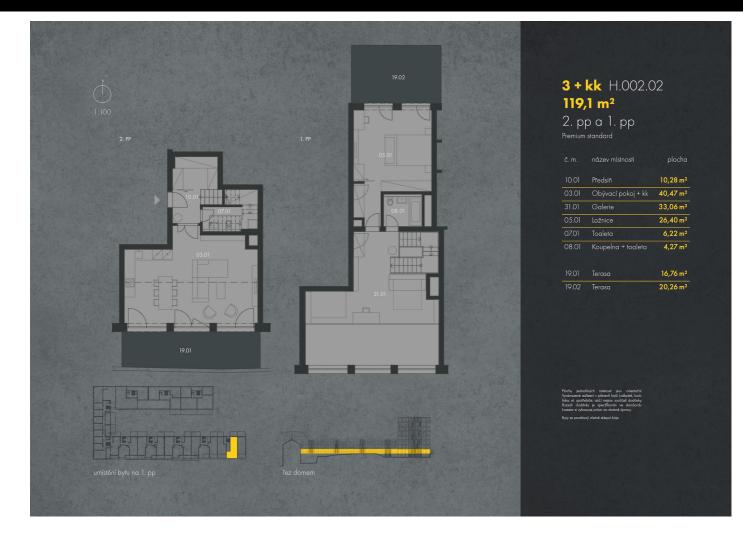

## Prague 5 - Smíchov, Grafická

| PRICE FROM | PROPERTY | CODE     | FLOOR | AREA                 | TERRACE | PARKING |
|------------|----------|----------|-------|----------------------|---------|---------|
| Sold       | ID 848   | H.002.02 | 1/8   | 113,7 m <sup>2</sup> | 37 m²   | 1       |

The apartment is located on the ground floor of a unique fully renovated complex standing on the site of a major First Republic printing factory. The interior of the lower floor of the duplex consists of a generous living room with preparation for the installation of a kitchenette and access to the terrace, hall, separate toilet and staircase. The upper floor consists of an open gallery, a bedroom with a second north-facing terrace and a bathroom with bathtub and toilet.