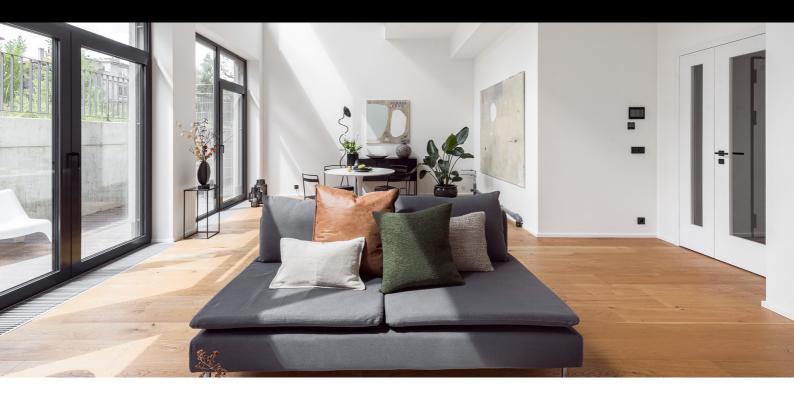

Airy loft apartment with an atypical layout consisting of a spacious living room with high ceilings, an open gallery and one bedroom in Prague 5 -Smíchov. The modern duplex in the heart of the fifth part of Prague combines an attractive address and above-standard quality with a touch of industrialism. Housing in line with current trends in world capitals.

The apartment is located on the ground floor of a unique fully renovated complex standing on the site of a major First Republic printing factory. The interior of the lower floor of the duplex consists of a generous living room with preparation for the installation of a kitchenette and access to the terrace, hall, separate toilet and staircase. The upper floor consists of an open gallery, a bedroom with a second north-facing terrace and a bathroom with bathtub and toilet.

Standards include oak floors, large-format wooden windows, rebate-free doors, modern bathrooms with large-format tiles, elegant LED lighting elements, use of smart technologies, LCD home control, air conditioning, air recuperation, security camera system and window blinds. The apartment complex has a unique roof garden, wellness, laundry, enclosed courtyard and non-stop reception with security. Basement space and garage parking are available at an additional cost.