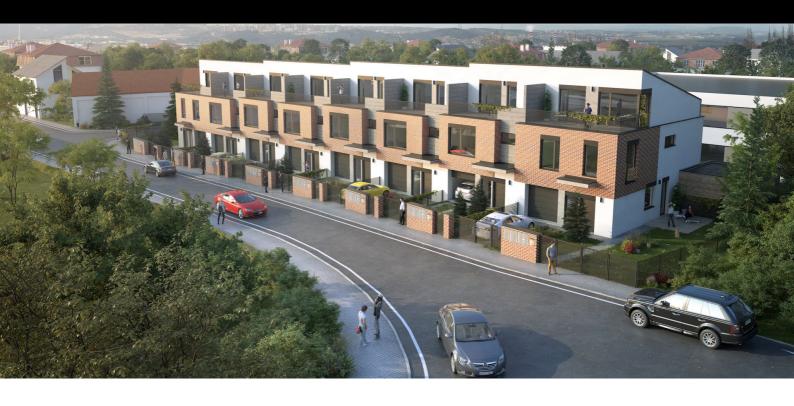

## House 4 Bed

Prague 5 - Radlice, Na Hutmance

PRICE FROM **PROPERTY** CODE LAND AREA **GARDEN PARKING** Sold ID 766

147 m<sup>2</sup>

191 m<sup>2</sup>

42 m<sup>2</sup>

2

Airy modern family house located in a quiet residential part of Prague's Jinonice on the edge of the protected area of the Košíře-Motol forest park.

It combines the benefits of living in a busy metropolis with the peaceful atmosphere of living in a suburb full of greenery. The house has its own garden with outdoor parking with an area of 42 m2 and two terraces, one in the back of the house and the other with a view of the surroundings on the top floor.

Excellent accessibility and civic amenities, 15 minutes by car to the center of Prague and 8 minutes from the City Circuit. Several bus stops, the Jinonice B metro station and the Jinonice railway station are only a few minutes' walk away. In the vicinity you will also find many shops and services, doctor's offices, post office, kindergarten and primary school, restaurants and a variety of indoor and outdoor activities.