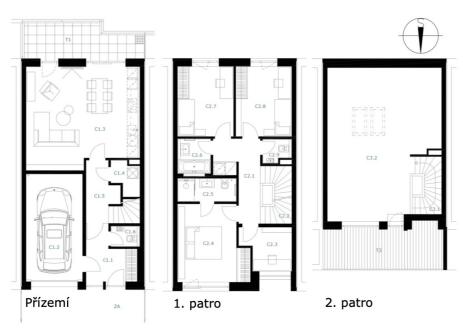

The first floor consists of a garage offering additional parking spaces with direct access to the house, entrance hall, hallway, utility room, separate toilet and a spacious living room with kitchenette. On the second floor there is a hall, a master bedroom with en-suite bathroom, two smaller rooms, a separate bathroom, a toilet and a study. The top floor is supplied as a large open space that can be used as a fourth bedroom, children's playroom or study. However, it also has a built-in preparation for another bathroom or kitchen.

The advantage of the house is the variability of the interior. The house can be modified so that the living room on the ground floor becomes a studio, the living room with a kitchenette is moved to the first floor and the bedrooms are spread over both floors as needed. Other benefits include plenty of natural daylight provided by French windows in the rooms and a high standard of equipment. The house is brick and acoustically separated from other terraced houses. Standard equipment includes wooden floors, fixtures, tiles from Villeroy & Boch, security entrance doors, external blinds, automatic sliding gate or preparation for air conditioning.