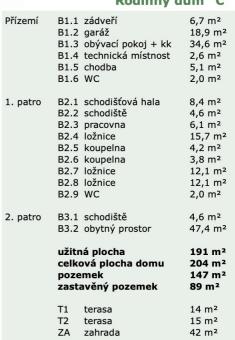

## House 4 Bed

Prague 5 - Radlice, Na Hutmance

PRICE FROM **PROPERTY** CODE LAND AREA **GARDEN PARKING** Sold ID 766

147 m<sup>2</sup>

191 m<sup>2</sup>

42 m<sup>2</sup>

2

Airy modern family house located in a quiet residential part of Prague's Jinonice on the edge of the protected area of the Košíře-Motol forest park.

It combines the benefits of living in a busy metropolis with the peaceful atmosphere of living in a suburb full of greenery. The house has its own garden with outdoor parking with an area of 42 m2 and two terraces, one in the back of the house and the other with a view of the surroundings on the top floor.

The first floor consists of a garage offering additional parking spaces with direct access to the house, entrance hall, hallway, utility room, separate toilet and a spacious living room with kitchenette. On the second floor there is a hall, a master bedroom with en-suite bathroom, two smaller rooms, a separate bathroom, a toilet and a study. The top floor is supplied as a large open space that can be used as a fourth bedroom, children's playroom or study. However, it also has a built-in preparation for another bathroom or kitchen.

## Rodinný dům "C"