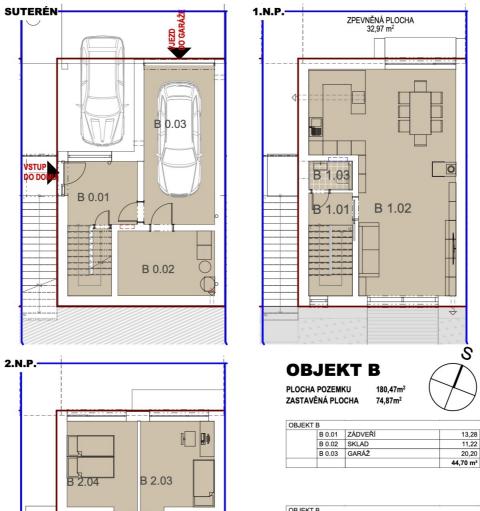

The house with a layout of three bedrooms provides the best for a quiet family life in a suburb full of greenery just 15 minutes by car from the center. The house has a garden with an area of 73 m2 with a terrace and a garage and a cellar forming a basement.

The first floor consists of a hall, toilet and spacious living room with kitchenette, dining room and access to the garden. On the next floor there is a hall, three bedrooms, a bathroom and a toilet. The house boasts excellent luminosity, high standard of equipment, thermal-acoustic properties, quality equipment technologies and meets the energy saving requirements of class B. The house also has two outdoor parking spaces and a retention tank to catch rainwater to water the garden. The price includes finishing to a high standard, but by agreement it is possible to buy the unit in white walls, ie without final finishing of surfaces and tiles. The house is after final approved and ready to move in immediately.

## • homeland

0

**B** 2.06

|      |        |                | 57,53 m <sup>2</sup> |
|------|--------|----------------|----------------------|
|      | B 1.03 | WC             | 2,24                 |
|      | B 1.02 | OBYTNÝ PROSTOR | 47,22                |
|      | B 1.01 | HALA           | 8,07                 |
| OBJE | (Т В   |                |                      |

|        |                                      | 55,84 m <sup>2</sup>                                                 |
|--------|--------------------------------------|----------------------------------------------------------------------|
| B 2.06 | KOUPELNA                             | 5,42                                                                 |
| B 2.05 | WC                                   | 2,24                                                                 |
| B 2.04 | POKOJ                                | 11,82                                                                |
| B 2.03 | POKOJ                                | 12,37                                                                |
| B 2.02 | POKOJ                                | 11,83                                                                |
| B 2.01 | HALA                                 | 12,16                                                                |
|        | B 2.02<br>B 2.03<br>B 2.04<br>B 2.05 | B 2.01 HALA   B 2.02 POKOJ   B 2.03 POKOJ   B 2.04 POKOJ   B 2.05 WC |

B 2.05

B 2.01

B 2.02

Filip Kubus Real Estate Manager

+420 731 544 904 kubus@homeland.cz