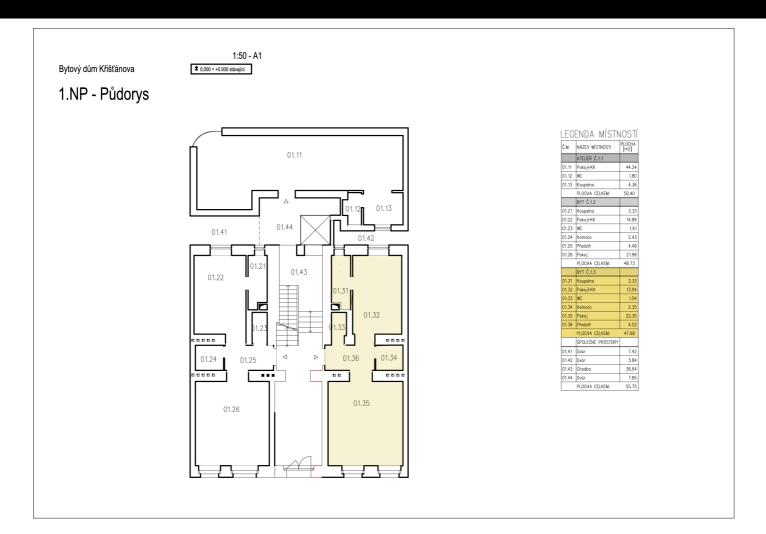

## Apartment 1 Bed

Prague 3 - Žižkov, Křišťanova

PRICE PROPERTY AREA TERRACE PARKING EPC Sold ID 577  $48 \text{ m}^2$  No No C

Modern 1.bedroom apartment on the ground floor of a completely refurbished traditional building with a new lift on the border of Žižkov and Vinohrady, a few minutes walk from metro station Flora and Atrium Flora shopping center.

The apartment consists of living room with kitchenette, a bedroom, an entry hall, a bathroom and a toilet. Residents of the apartment can use a common pram and parking is available in front of the house, in the blue zone of Prague.