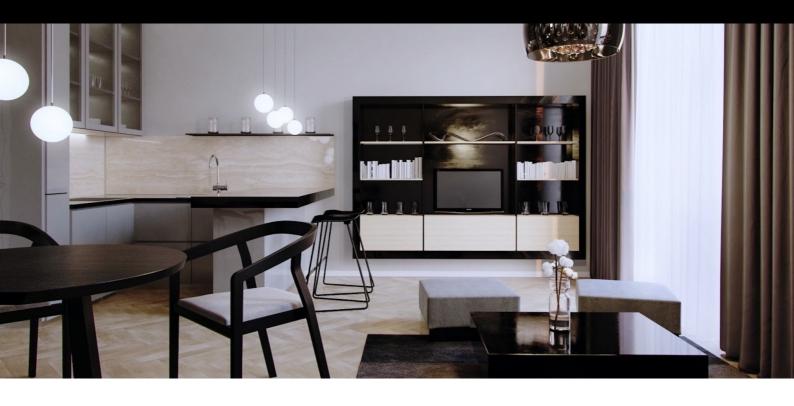

The apartment consists of living room with kitchenette, a bedroom, an entry hall, a bathroom and a toilet. Residents of the apartment can use a common pram and parking is available in front of the house, in the blue zone of Prague.

The interior was designed by a well-known and talented czech designer. Features include wooden flooring, large italian tiles, wooden windows, cassette security entrance doors, interior door of height 210 cm, branded italian sanitary ware, CCTV system, LED ceiling lighting system in plasterboard ceilings, video entry phone. Heating is provided by the central boiler room in the house.