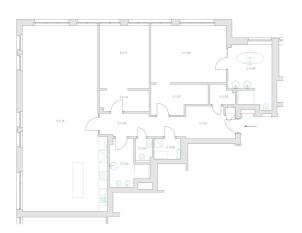

The interior is dominated by a west-facing generous living room with kitchen and dining area, futhermore there is a bedroom with en-suite bathroom and walk-in closet, another bedroom with walk-in closet, a hallway, a foyer, a utility room, a bathroom and a toilet. Standards include solid oak parquet floors, large-format wooden windows with acoustic-insulated triple glazing and electric blinds, heat recovery and ready for an intelligent home system. The unit has a cellar, garage parking is available at an additional cost.

## TECHNICKÉ INFORMACE

|         |                        | pod. placha jni |
|---------|------------------------|-----------------|
| 3.11.01 | VSTUPNÍ HALA           | 7,90            |
| 3.11.02 | CHODBA                 | 9,60            |
| 3.11.03 | KOMORA                 | 2,35            |
| 3.11.04 | TECHNICKÁ MÍSTNOST     | 2,85            |
| 3.11.05 | wc                     | 1,90            |
| 3.11.06 | KOUPEINA               | 6,90            |
| 3.11.07 | SAINA                  | 7,60            |
| 3.11.08 | rokai - tažnici        | 21,30           |
| 3.11.09 | KOUPEINA               | 12,45           |
| 3.11.10 | SANA                   | 5.35            |
|         | POKOI                  | 15,40           |
| 3.11.12 | POKOJ + KUCHYŃSKÝ KOUT | 72.85           |