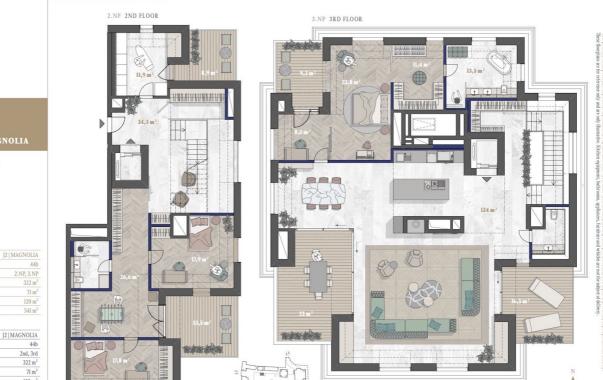

## Apartment 4 Bed

Prague 7 - Troja, Pod Havránkou

PRICE FROM PROPERTY CODE FLOOR AREA TERRACE PARKING

Sold ID 471 J2.44b 3/4 322 m<sup>2</sup> 71 m<sup>2</sup> 3

Luxurious duplex penthouse located on the third and fourth floors of a newly built building, which lies on the edge of a historic courtyard with more than four centuries of history in the vicinity of Troja Castle.

The interior of the first floor of the apartment consists of an entrance hall, cloakroom and hall, which have access to the terraces, two bedrooms and a bathroom. The second floor consists of an above-standard spacious living room with kitchenette and dining area, master bedroom with separate study, walk-in closet and en-suite bathroom, separate toilet and three terraces. The apartment is characterized by high quality materials and maximum emphasis on comfort. Standards include smart home system preparation, electric windows and blinds, security doors, air conditioning and underfloor heating. In addition, the apartment has a private elevator, which connects the living space with a private garage with three parking spaces. The price also includes a cellar space.

## **home**land

USPOŘÁDÁNÍ LAYOUT

MEZONETOVÝ PENTHOUSE 5 TERAS Soukromý výtah

SOUKROMÁ GARÁŽ DUPLEX PENTHOUSE 5 TERRACES PRIVATE ELEVATOR PRIVATE GARAGE

Počet pater
Počet pater
Podlahová plocha celkem
Plocha teras
Plocha soukromé garáže
VŠECHNY PLOCHY CELKEM

Building Apartment No.
No. of Floors
Net Floor Area

Private Garage Area ALL AREAS TOTAL

120 m<sup>2</sup> 541 m<sup>2</sup>