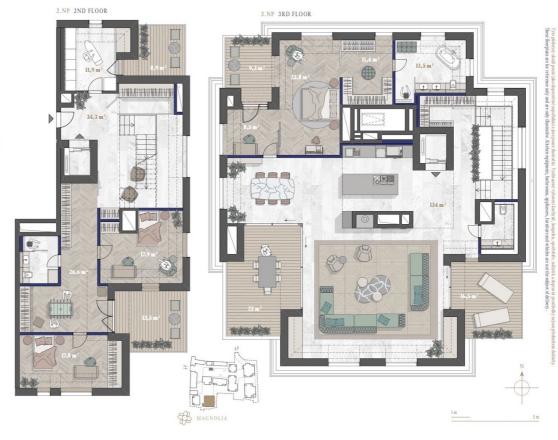

The interior of the first floor of the apartment consists of an entrance hall, cloakroom and hall, which have access to the terraces, two bedrooms and a bathroom. The second floor consists of an above-standard spacious living room with kitchenette and dining area, master bedroom with separate study, walk-in closet and en-suite bathroom, separate toilet and three terraces. The apartment is characterized by high quality materials and maximum emphasis on comfort. Standards include smart home system preparation, electric windows and blinds, security doors, air conditioning and underfloor heating. In addition, the apartment has a private elevator, which connects the living space with a private garage with three parking spaces. The price also includes a cellar space.

## **home**land

USPOŘÁDÁNÍ LAYOUT

MEZONETOVÝ PENTHOUSE 5 TERAS Soukromý výtah

SOUKROMÁ GARÁŽ DUPLEX PENTHOUSE 5 TERRACES PRIVATE ELEVATOR PRIVATE GARAGE

Počet pater
Počet pater
Podlahová plocha celkem
Plocha teras
Plocha soukromé garáže
VŠECHNY PLOCHY CELKEM

Building Apartment No.
No. of Floors
Net Floor Area

Private Garage Area ALL AREAS TOTAL

120 m<sup>2</sup> 541 m<sup>2</sup>