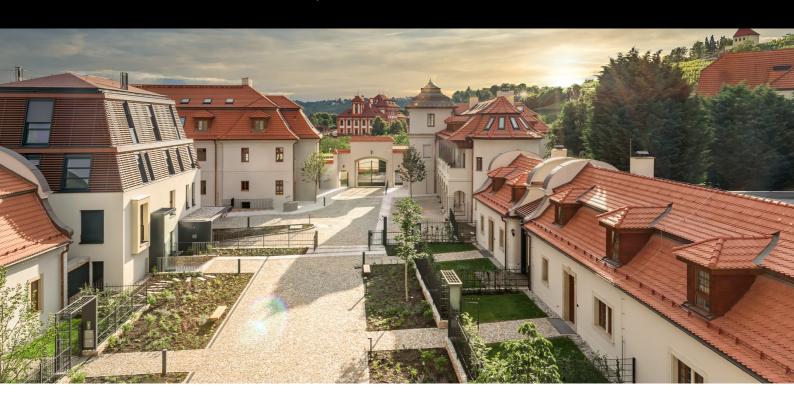

## Apartment 4 Bed

Prague 7 - Troja, Pod Havránkou

PRICE FROM PROPERTY CODE FLOOR AREA TERRACE PARKING

Sold ID 471 J2.44b 3/4 322 m<sup>2</sup> 71 m<sup>2</sup> 3

Luxurious duplex penthouse located on the third and fourth floors of a newly built building, which lies on the edge of a historic courtyard with more than four centuries of history in the vicinity of Troja Castle.

It is part of a unique residential project connecting a modern approach to housing with the rich history of the place. The whole complex consists of six elegantly renovated historic and seven sensitively designed modern buildings. For the maximum comfort of the residents there is a security gate, 24-hour reception service, well-kept garden, restaurant, lounge and entrance lobby.

The location offers great access to the city center, just 10 minutes by car or half an hour by public transport. There are also full civic amenities such as shops, schools, kindergartens, doctor's offices, bars and restaurants. In addition, the location offers many opportunities for leisure, the complex is located near the Zoological and Botanical Gardens and parks Divoká Šárka and Stromovka.