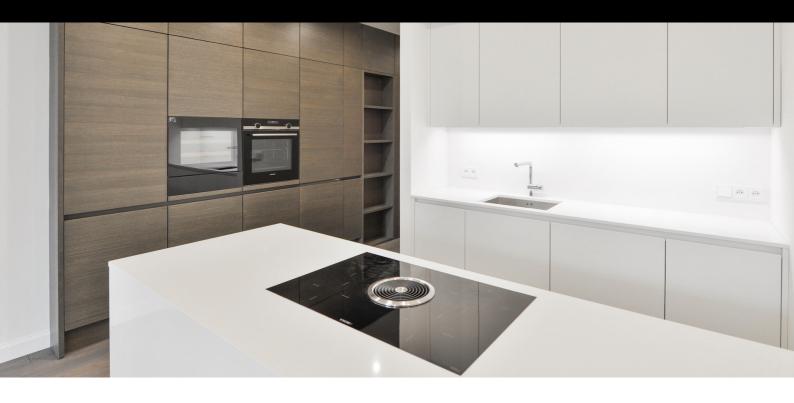

The apartment with a usable area of 95 m2 consists of an airy living room with access to a balcony, a dining area and a fully equipped kitchenette, two sunny bedrooms, one of which has an en-suite bathroom, a hallway and a shared bathroom. The 2 m2 balcony overlooks the square surrounded by charming Art Nouveau houses, in the middle of which lies the Church of the Sacred Heart of Jesus.

Standards include high quality materials and workmanship, wooden oak floors and new double glazed windows. In addition, the apartment has air conditioning, built-in wardrobes, a washing machine, a dryer and its own wine cellar. Apart from the kitchen and bathroom, the apartment is offered unfurnished, but it can be furnished for a higher rent. Housing fees are EUR 125 per person and advance payments for gas are CZK 10,000 per month, electricity is transferred to the tenant. One parking space is included in the rent, another is available for rent for a monthly fee of CZK 7,930.