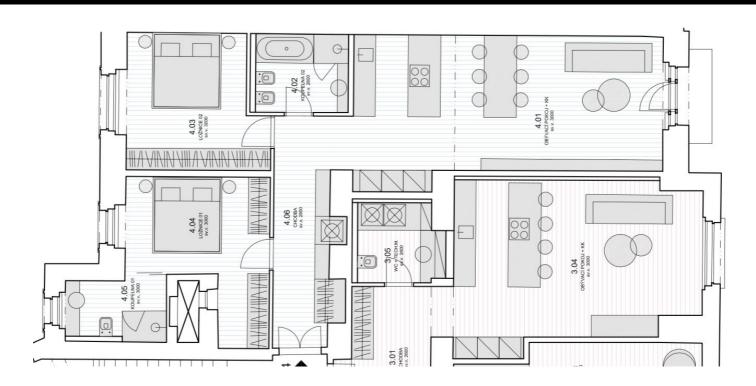

The apartment with a usable area of 95 m2 consists of an airy living room with access to a balcony, a dining area and a fully equipped kitchenette, two sunny bedrooms, one of which has an en-suite bathroom, a hallway and a shared bathroom. The 2 m2 balcony overlooks the square surrounded by charming Art Nouveau houses, in the middle of which lies the Church of the Sacred Heart of Jesus.