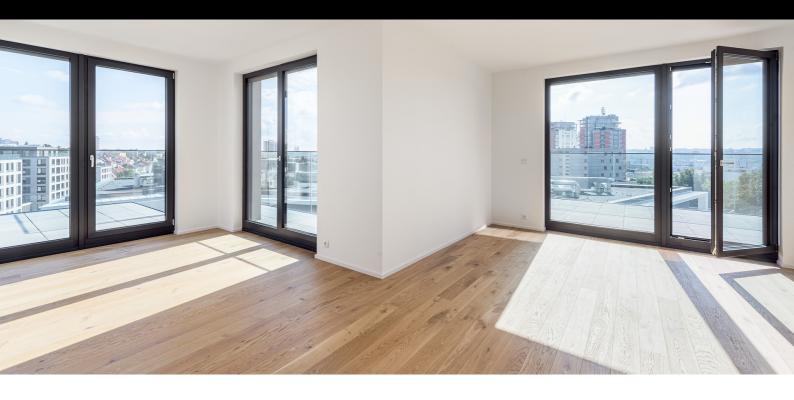

The interior of the apartment located on the seventh floor consists of a sunny living room with preparation for the installation of a kitchen unit and access to the balcony, two bedrooms, one of which has access to the second balcony, an entrance hall, a separate toilet, a storage room and a bathroom with a toilet and a bathtub. Cellar and garage parking are available for an additional fee, the price of parking is CZK 600,000 for one space, the price of the cellar is CZK 55,000/m2.

The standards are characterized by the high quality of the materials used with an emphasis on functional design. They include wooden three-layer floors in oak, security fire entrance doors with steel frames, white rebate interior doors, plastic windows, ceramic bathroom tiles, white bathroom fixtures, intelligent control system, underfloor heating. In addition, all buildings meet the strict criteria of the LEED PLATINUM environmental certification.