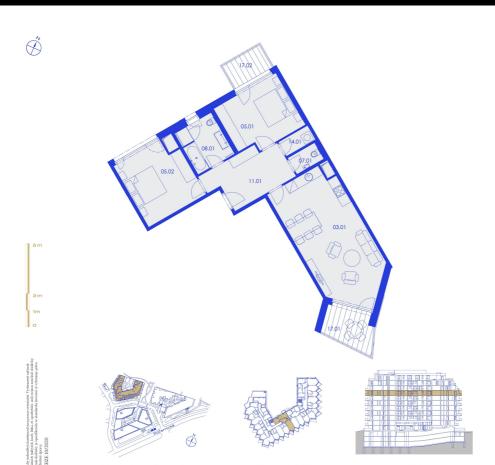

## RG.B.O8.O1 Byt 91,1 m<sup>2</sup> + 9,8 m<sup>2</sup> plocha + terasy/balkony 3+KK | 8. NP

| č. m. | název místnosti    | užitná<br>plocha m² |
|-------|--------------------|---------------------|
| 11.01 | vstupní hala       | 12,4                |
| 07.01 | toaleta            | 2,0                 |
| 03.01 | obývací pokoj + kk | 32,9                |
| 05.01 | ložnice            | 14,6                |
| 05.02 | ložnice            | 15,7                |
| 08.01 | koupelna + toaleta | 7,0                 |
| 14.01 | komora             | 1,9                 |
| 17.01 | balkon             | 5,9                 |
| 17.02 | balkon             | 3,9                 |