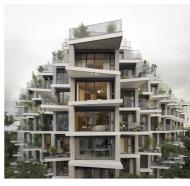

## **Apartment 2 Bed**

Prague 10 - Žižkov, Ramonova

PRICE FROM PROPERTY CODE FLOOR AREA TERRACE PARKING Sold ID 1365 B.08.01 8/11 87  $m^2$  10  $m^2$  2

Superior apartment with two balconies with a two-room layout for sale in Prague 10 - Žižkov. The premium apartment with a northwest orientation is part of a unique residential complex surrounded by a two-hectare urban forest on the border of Strašnice, Žižkov and Vinohrad near the Želivského metro station.

The complex, which is created by world-famous architectural studios, will be surrounded by a newly planted city forest park containing over 2,200 trees and 3 km of sidewalks connected to the city's cycle paths. The complex will also include a number of services, shops, restaurants and cafes lining the central pedestrian boulevard or a cultural and social center with a multifunctional hall, which will become the new seat of the PKF Symphony Orchestra - Prague Philharmonia.