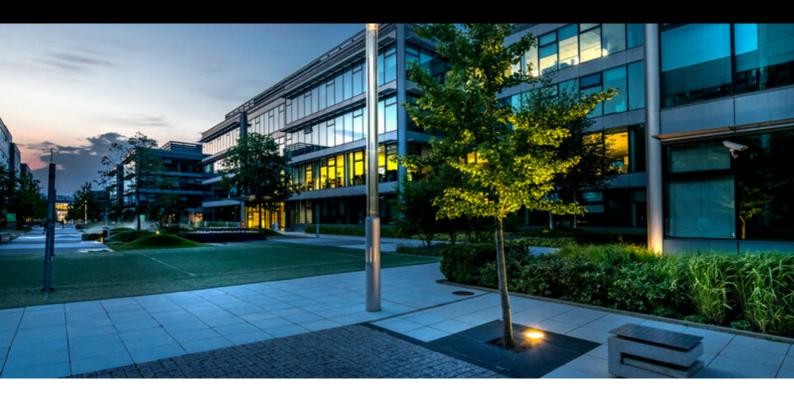

## Office

Prague 4 - Chodov, V Parku

PRICE PER M<sup>2</sup> PROPERTY FLOOR TOTAL AREA PARKING PRICE FOR SERVICES (M<sup>2</sup>)

15.75 EUR ID 1362 4/4 2 800 m<sup>2</sup> 110 EUR 4 EUR

Above-standard office space with an area of 2800 sqm, which is part of a unique administrative complex in Prague's Chodov in Prague 4, close to the shopping center and the Chodov metro station. Flexible office layout options with the possibility of renting an area from 500 sqm to 10,000 sqm.

The complex is characterized by a number of greenery and water features in the form of lakes and fountains, which surround the sunny promenade with many restaurants, bars and outdoor activities. In addition to bars and restaurants, you will also find groceries, a pharmacy, a fitness center and a BBQ, and there are also regular seasonal markets and sports tournaments. A total of 116,000 sqm of work space in 12 buildings surrounds over 27,000 sqm of green space, and there is also a number of underground parking spaces.

Excellent transport accessibility, the complex is located 2 minutes walk from the metro station Chodov with a bus stop of the same name. In addition, it has a direct connection to the D1 motorway. The surrounding area has all civic amenities and the Westfield Chodov shopping center, which boasts the title of the largest shopping center in the Czech Republic, and the proximity of the famous Kunratický les forest park.