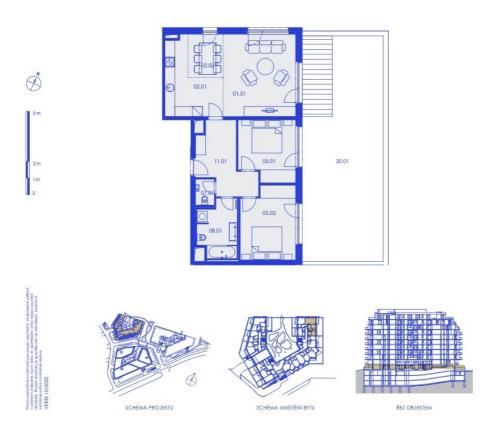

## RG.A.01.06 91,7 m<sup>2</sup>

3+KK | 1. NP

| č. m. | název<br>místnosti | užitná<br>plocha m² |
|-------|--------------------|---------------------|
| 11.01 | vstupní hala       | 11,3                |
| 07.01 | toaleta            | 1,8                 |
| 01.01 | obývací pokoj      | 21,4                |
| 05.01 | ložnice            | 12,0                |
| 05.02 | ložnice            | 14,0                |
| 02.01 | kuchyň             | 11,4                |
| 08.01 | koupelna + toaleta | 7,5                 |
| 02.02 | jidelna            | 5,5                 |
| 20.01 | předzahrádka       | 65,6                |