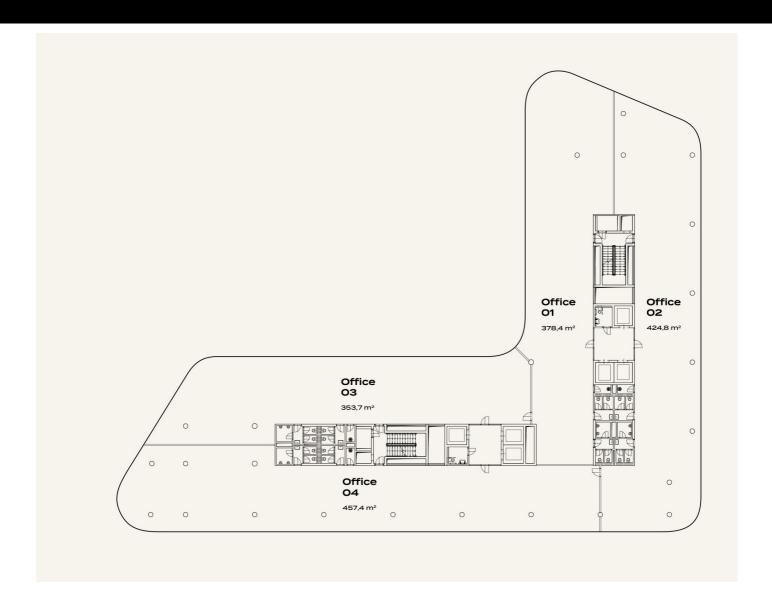

## Retail space

Prague 10 - Žižkov, Ramonova

PRICE PER M<sup>2</sup> PROPERTY TOTAL AREA PARKING PRICE FOR SERVICES (M<sup>2</sup>)

15 EUR ID 1135 3 230 m<sup>2</sup> 135 EUR 0 EUR

Exclusive retail space with an area of 1748 m2 in for rent in a newly emerging modern administrative-residential complex in the Prague 10 - Žižkov district, just a few steps from the Želivského metro station.