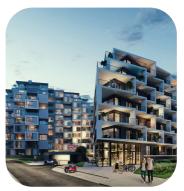

The complex will offer the public more than 100,000 m2 of office and retail space in a total of ten commercial and residential buildings. It will also include a unique newly planted city forest park comprising over 2,200 trees and 3 km of sidewalks connected to the city's bike paths. There will also be all the services, shops, restaurants and cafes lining the central pedestrian boulevard or the cultural and social center with a multifunctional hall, which will become the new seat of the PKF Symphony Orchestra - Prague Philharmonia.