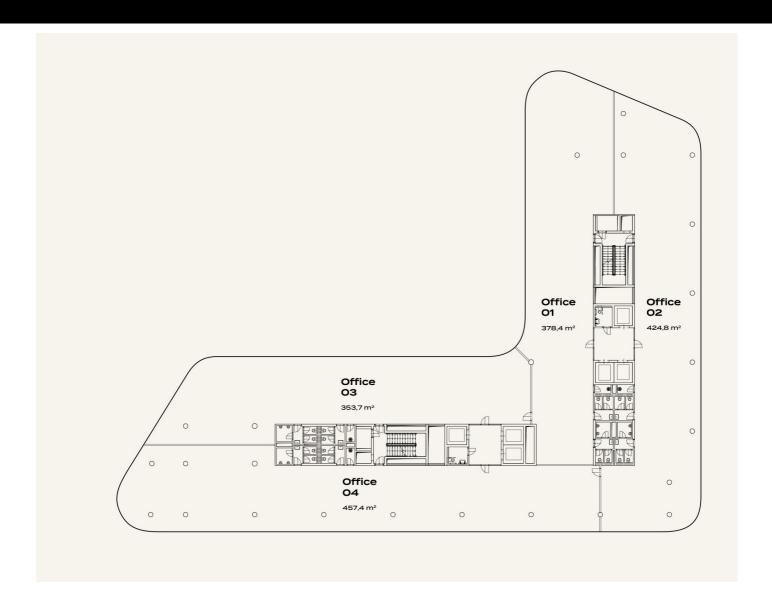

## Office

Prague 10 - Žižkov, Ramonova

PRICE PER M<sup>2</sup> PROPERTY CODE FLOOR TOTAL AREA PARKING 15.9 EUR ID 1130 02 3/11 425 m<sup>2</sup> 135 EUR

PRICE FOR SERVICES (M2)

4 EUR

Exclusive office space with an area of 425 m2 for rent in a newly emerging