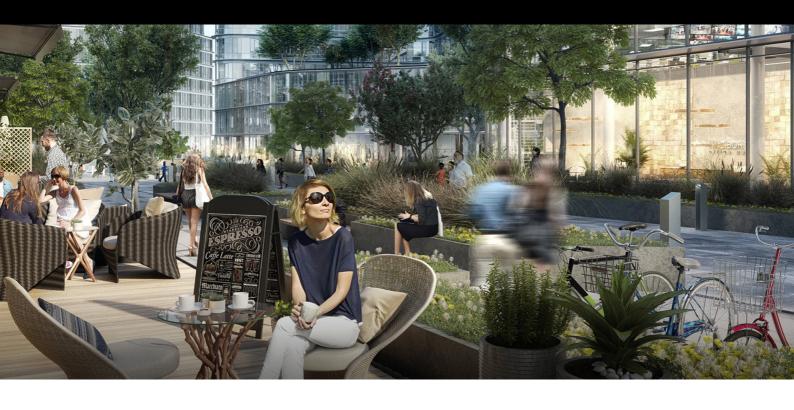

The complex will offer the public more than 100,000 m2 of office and retail space in a total of ten commercial and residential buildings. It will also include a unique newly planted city forest park comprising over 2,200 trees and 3 km of sidewalks connected to the city's bike paths. There will also be all the services, shops, restaurants and cafes lining the central pedestrian boulevard or the cultural and social center with a multifunctional hall, which will become the new seat of the PKF Symphony Orchestra - Prague Philharmonia.

Excellent transport accessibility by public transport, the complex is located directly at the busy transport hub Želivského with a metro station and several bus and tram stops. The ring road is just a 10-minute drive away. There are also all civic amenities in the wider center of the capital. Here you will find offices, shops, services, restaurants, bars, the Atrium Flora shopping center, as well as a number of parks and opportunities for cultural and sports activities.