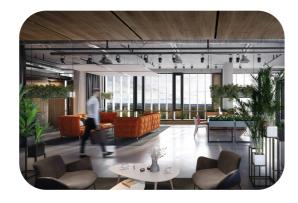

## Standards:

- 24/7 contactless access to offices thanks to the mobile application,
- smart elevators,
- charging stations for electric cars,
- openable windows,
- active cooling beams,
- · smart blind control,
- 5G network coverage,
- · double floors with built-in drawers.
- ceilings with LED lighting,
- clear height 3 m in offices and 2.7 m in corridors,
- green roofs of buildings,
- 1400 m2 of green terraces,
- · changing rooms and showers,
- · telephone and data connection,
- · preparation for the kitchen,
- · use of rainwater.
- · parking ratio 1:77.