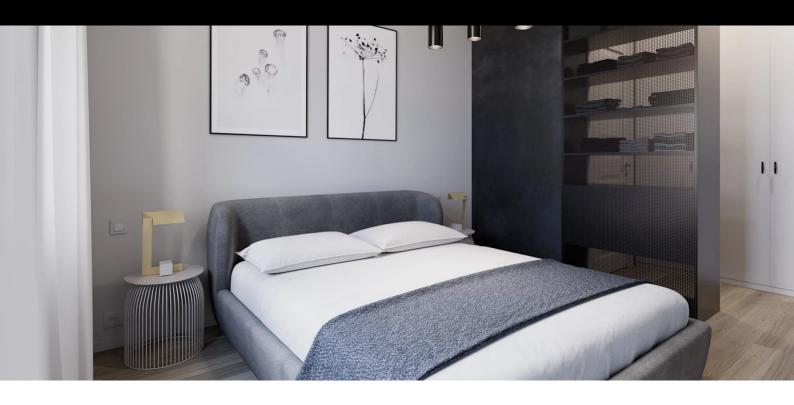

The apartment consists of an airy living room with kitchenette and dining area, hallway, bedroom and bathroom. The apartment also has a cellar. Standards include hardwood floors, marble and stone tiles, ceramic bathroom fixtures and elegant wooden or all-glass interior doors. The apartment is characterized by a refined design emphasizing the cosiness and practicality of living. It is sold unfurnished, but for an additional fee it is possible to equip it with a kitchen unit and built-in wardrobes.