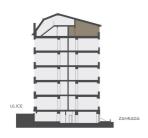

**Řez domem** Pozice bytu v rámci domu

**Půdorys podlaží** Umístění bytu na patře

| PLOCHA CELKEM |                             | 46,5 m²             |
|---------------|-----------------------------|---------------------|
| 0.6A          | SKLEP                       | 1,8 m²              |
|               | PODLAHOVÁ PLOCHA            | 44,7 m <sup>2</sup> |
|               | SVISLÉ KONSTRUKCE           | 2,7 m <sup>2</sup>  |
| 6A.04         | LOŽNICE                     | 12,6 m²             |
| 6A.03         | OBÝVACÍ POKOJ S KUCH. KOUT. | 19,1 m²             |
| 6A.02         | KOUPELNA                    | 3,9 m²              |
| 6A.01         | CHODBA                      | 6,4 m <sup>2</sup>  |
|               |                             |                     |