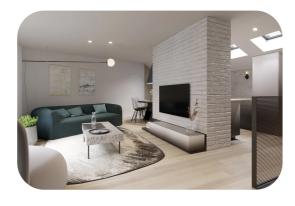

The apartment consists of an airy living room with kitchenette and dining area, hallway, bedroom and bathroom. The apartment also has a cellar. Standards include hardwood floors, marble and stone tiles, ceramic bathroom fixtures and elegant wooden or all-glass interior doors. The apartment is characterized by a refined design emphasizing the cosiness and practicality of living. It is sold unfurnished, but for an additional fee it is possible to equip it with a kitchen unit and built-in wardrobes.