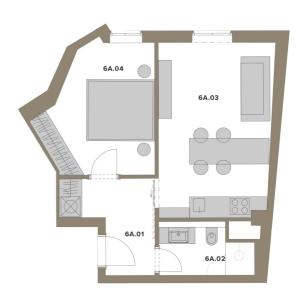

**Řez domem** Pozice bytu v rámci domu

**Půdorys podlaží** Umístění bytu na patře

| PLOCHA CELKEM |                             | 46,5 m²             |
|---------------|-----------------------------|---------------------|
| 0.6A          | SKLEP                       | 1,8 m²              |
|               | PODLAHOVÁ PLOCHA            | 44,7 m <sup>2</sup> |
|               | SVISLÉ KONSTRUKCE           | 2,7 m <sup>2</sup>  |
| 6A.04         | LOŽNICE                     | 12,6 m²             |
| 6A.03         | OBÝVACÍ POKOJ S KUCH. KOUT. | 19,1 m²             |
| 6A.02         | KOUPELNA                    | 3,9 m²              |
| 6A.01         | CHODBA                      | 6,4 m <sup>2</sup>  |
|               |                             |                     |

Podlahová plocha bytu dle nařízení vády č. 366/2013 Sb. znamená celkovou píochu všech mátnostá bytu a také plotny pod nosnýmí i nenosnými zdmi, přizdíkvámi a jádry (zde zaněčené jako svíslé konstrukce). Jedná se o plochu, které je vymezená obvodovýmí zdmi bytu. Plochy jednotlikých mástností jsou pouze orientační. Vyobrazene azlížení v plánech bytů (nábyck, ktuch, linka, ejs optěblicě atd), není součéstí dodávky, Rozsah dodávky je specifikován ve standardu. Investor si vyhrazuje právo na drobné úpravy.