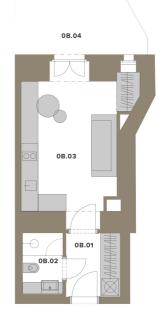

**Řez domem** Pozice bytu v rámci domu

Půdorys podlaží Umístění bytu na patře

| PLOCHA CELKEM |                             | 45,3 m <sup>2</sup> |
|---------------|-----------------------------|---------------------|
| 0.0B          | SKLEP                       | 1,7 m²              |
| 0B.04         | PŘEDZAHRÁDKA                | 13,5 m²             |
|               | PODLAHOVÁ PLOCHA            | 30,1 m²             |
|               | SVISLÉ KONSTRUKCE           | 4,1 m²              |
| 0B.03         | OBÝVACÍ POKOJ S KUCH. KOUT. | 18,3 m²             |
| 0B.02         | KOUPELNA                    | 3,2 m²              |
| 0B.01         | CHODBA                      | 4,5 m <sup>2</sup>  |