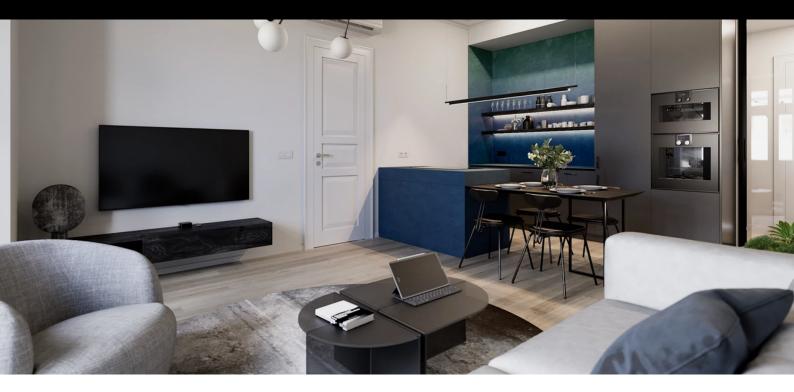

com unite corose a total of aight floors. Drives start from 6 771 000

The apartment consists of an airy living room with kitchenette, hallway and bathroom with shower and toilet. In addition, the living room has access to a terrace of 13,5 sqm facing the courtyard. The apartment also has a cellar. Standards include hardwood floors, marble and stone tiles, ceramic bathroom fixtures and elegant wooden or all-glass interior doors. The apartment is characterized by a refined design emphasizing the cosiness and practicality of living. It is sold unfurnished, but for an additional fee it is possible to equip it with a kitchen unit and built-in wardrobes.