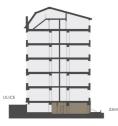

**Řez domem** Pozice bytu v rámci domu

Půdorys podlaží Umístění bytu na patře

| PLOCHA CELKEM |                             | 45,3 m <sup>2</sup> |
|---------------|-----------------------------|---------------------|
| 0.0B          | SKLEP                       | 1,7 m²              |
| 0B.04         | PŘEDZAHRÁDKA                | 13,5 m²             |
|               | PODLAHOVÁ PLOCHA            | 30,1 m²             |
|               | SVISLÉ KONSTRUKCE           | 4,1 m²              |
| 0B.03         | OBÝVACÍ POKOJ S KUCH. KOUT. | 18,3 m²             |
| 0B.02         | KOUPELNA                    | 3,2 m²              |
| 0B.01         | CHODBA                      | 4,5 m <sup>2</sup>  |