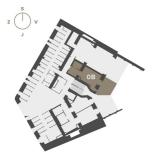

**Řez domem** Pozice bytu v rámci domu

Půdorys podlaží Umístění bytu na patře

| PLOCHA CELKEM |                             | 45,3 m <sup>2</sup> |
|---------------|-----------------------------|---------------------|
| 0.0B          | SKLEP                       | 1,7 m²              |
| 0B.04         | PŘEDZAHRÁDKA                | 13,5 m²             |
|               | PODLAHOVÁ PLOCHA            | 30,1 m²             |
|               | SVISLÉ KONSTRUKCE           | 4,1 m²              |
| 0B.03         | OBÝVACÍ POKOJ S KUCH. KOUT. | 18,3 m²             |
| 0B.02         | KOUPELNA                    | 3,2 m²              |
| 0B.01         | CHODBA                      | 4,5 m <sup>2</sup>  |

Podishový plocha bylu dle nařízení vlády č. 3667/2013 b. znamená celkova plochu vsech mistonsť bylu a také plochy pod nosnými i nenosnými zdmi, přizdirkami a jády (zde cznačené jako svstě kontitukce). Jedná se o plochu, které je vymezné dhovdovými zdmi bylu. Pochy jednotlivých mistonsť jsou pouze orientační. Vydotazene azličení v lýdnich bylů náhlysku, kch. hínk, el. spoletelke atd.) není součstř doddivýc, Rozsah doddávý je specífikován ve standardu. Investor si vyhrazuje právo na črabné úpravy.