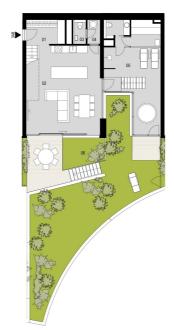

| 01 | Vstupní hala<br>Entry                               | 6.5 m <sup>2</sup>  |
|----|-----------------------------------------------------|---------------------|
| 02 | Obývací pokoj s kuchyní<br>Living room with kitchen | 43.1 m <sup>2</sup> |
| 03 | WC<br>Toilet                                        | 1.7 m <sup>1</sup>  |
| 04 | Komora<br>Utility room                              | 2.1 m <sup>2</sup>  |
| 05 | Wellness<br>Wellness                                | 34.8 m <sup>3</sup> |
| 06 | Předzahrádka<br>Garden                              | 84.3 m²             |
| 06 | Terasa<br>Terrace                                   | 13.5 m²             |
| 06 | Terasa<br>Terrace                                   | 4.6 m²              |