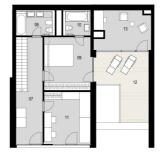

## 3AB

| 07 | Chodba                | 19.0 m <sup>1</sup> |
|----|-----------------------|---------------------|
|    | Corridor              |                     |
| 08 | Koupelna              | 5.9 mª              |
|    | Bathroom              |                     |
| 09 | Ložnice               | 17.0 m <sup>2</sup> |
|    | Master bedroom        |                     |
| 10 | Koupelna              | 3.9 m²              |
|    | Master bathroom       |                     |
| 11 | Ložnice               | 16.4 m <sup>2</sup> |
|    | Bedroom               |                     |
| 12 | Terasa                | 19.5 m²             |
|    | Terrace               |                     |
| 13 | Zimni zahrada/ateliér | 14.5 m <sup>2</sup> |
|    | Winter garden/studio  |                     |