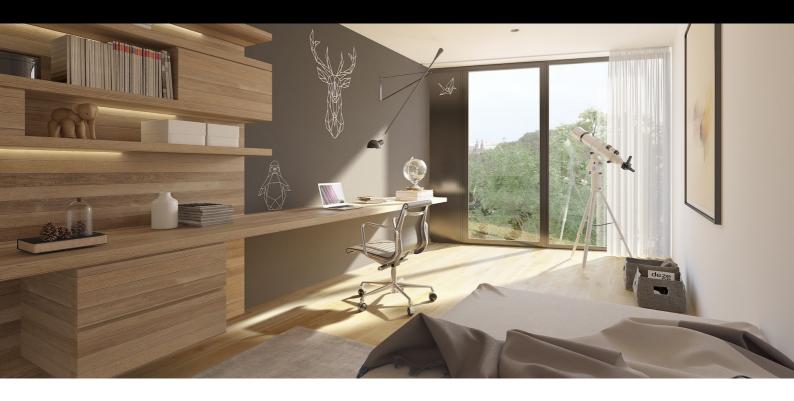

Airy apartment with 4 terraces and a front garden is a unique opportunity for all those who are not satisfied with the average, but for themselves and their loved ones require uncompromising quality with an emphasis on detail, functionality and comfort.

The lower floor consists of a generous living room with kitchen and dining area, which is connected to the south-facing front garden with terrace, private spa with access to the second terrace and front garden, entrance hall, utility room and separate toilet. On the upper floor there is a master bedroom with en-suite bathroom with bath and toilet and access to the third terrace through which you get to the conservatory, children's room, hallway and shared bathroom with bath and toilet.

The equipment includes glued multi-layer wooden floors, underfloor heating, large-format ceramic tiles, tiles and sanitary ware brand Villeroy & Boch, preparation for air conditioning, recuperation unit, outdoor screen blinds. Superior large-format windows provide a generous supply of daylight and panoramic views of the hundred-towered metropolis.