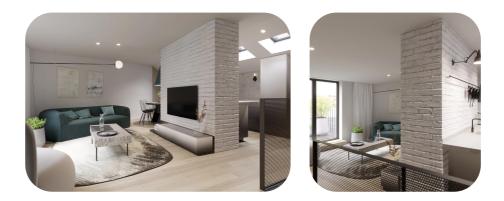

unite agrees a total of eight floors. Drives start from 6 771.00

The layout of the first floor consists of a master bedroom, children's room, study, separate toilet, shared bathroom and staircase hall. Upstairs there is a spacious living room with kitchenette, dining area and access to a large terrace of 16 sqm. The apartment also has a cellar.

Standards include hardwood floors, marble and stone tiles, ceramic bathroom fixtures and elegant steel staircases in attics or wooden or allglass interior doors. The apartment is characterized by a refined design emphasizing the cosiness and practicality of living. It is sold unfurnished, but for an additional fee it is possible to equip it with a kitchen unit and built-in wardrobes.