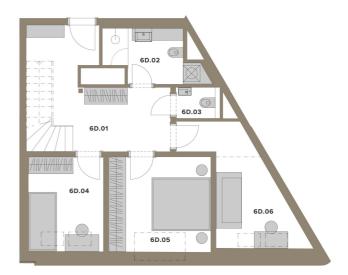

unite agrees a total of eight floors. Drives start from 6 771.00

The layout of the first floor consists of a master bedroom, children's room, study, separate toilet, shared bathroom and staircase hall. Upstairs there is a spacious living room with kitchenette, dining area and access to a large terrace of 16 sqm. The apartment also has a cellar.

## **Řez domem** Pozice bytu v rámci domu

ZAHRADA

Půdorys podlaží Umístění bytu na patře

|       | A CELKEM                    | 120.9 m <sup>2</sup> |
|-------|-----------------------------|----------------------|
| 0.6D  | SKLEP                       | 1,8 m <sup>-</sup>   |
| 6D.08 | TERASA                      | 16,3 m               |
|       | PODLAHOVÁ PLOCHA            | 102,8 m²             |
|       | SVISLÉ KONSTRUKCE           | 10,6 m <sup>3</sup>  |
| 6D.07 | OBÝVACÍ POKOJ S KUCH. KOUT. | 35,0 m <sup>2</sup>  |
| 6D.06 | POKOJ                       | 11,2 m <sup>3</sup>  |
| 6D.05 | LOŽNICE                     | 12,3 m <sup>2</sup>  |
| 6D.04 | РОКОЈ                       | 9,0 m²               |
| 6D.03 | WC                          | 1,6 m²               |
| 6D.02 | KOUPELNA                    | 5,7 m <sup>2</sup>   |
| 6D.01 | HALA SE SCHODIŠTĚM          | 17,4 m²              |