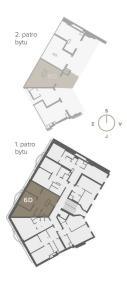

## **Řez domem** Pozice bytu v rámci domu

ZAHRADA

Půdorys podlaží Umístění bytu na patře

|       | A CELKEM                    | 120.9 m <sup>2</sup> |
|-------|-----------------------------|----------------------|
| 0.6D  | SKLEP                       | 1,8 m <sup>-</sup>   |
| 6D.08 | TERASA                      | 16,3 m               |
|       | PODLAHOVÁ PLOCHA            | 102,8 m²             |
|       | SVISLÉ KONSTRUKCE           | 10,6 m <sup>3</sup>  |
| 6D.07 | OBÝVACÍ POKOJ S KUCH. KOUT. | 35,0 m <sup>2</sup>  |
| 6D.06 | POKOJ                       | 11,2 m <sup>3</sup>  |
| 6D.05 | LOŽNICE                     | 12,3 m <sup>2</sup>  |
| 6D.04 | РОКОЈ                       | 9,0 m²               |
| 6D.03 | WC                          | 1,6 m²               |
| 6D.02 | KOUPELNA                    | 5,7 m <sup>2</sup>   |
| 6D.01 | HALA SE SCHODIŠTĚM          | 17,4 m²              |

také ploch e označené /mezená ob