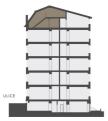

## **Řez domem** Pozice bytu v rámci domu

ZAHRADA

Půdorys podlaží Umístění bytu na patře

|       | A CELKEM                    | 120.9 m <sup>2</sup> |
|-------|-----------------------------|----------------------|
| 0.6D  | SKLEP                       | 1,8 m <sup>-</sup>   |
| 6D.08 | TERASA                      | 16,3 m               |
|       | PODLAHOVÁ PLOCHA            | 102,8 m²             |
|       | SVISLÉ KONSTRUKCE           | 10,6 m <sup>3</sup>  |
| 6D.07 | OBÝVACÍ POKOJ S KUCH. KOUT. | 35,0 m <sup>2</sup>  |
| 6D.06 | POKOJ                       | 11,2 m <sup>3</sup>  |
| 6D.05 | LOŽNICE                     | 12,3 m <sup>2</sup>  |
| 6D.04 | РОКОЈ                       | 9,0 m²               |
| 6D.03 | WC                          | 1,6 m²               |
| 6D.02 | KOUPELNA                    | 5,7 m <sup>2</sup>   |
| 6D.01 | HALA SE SCHODIŠTĚM          | 17,4 m²              |