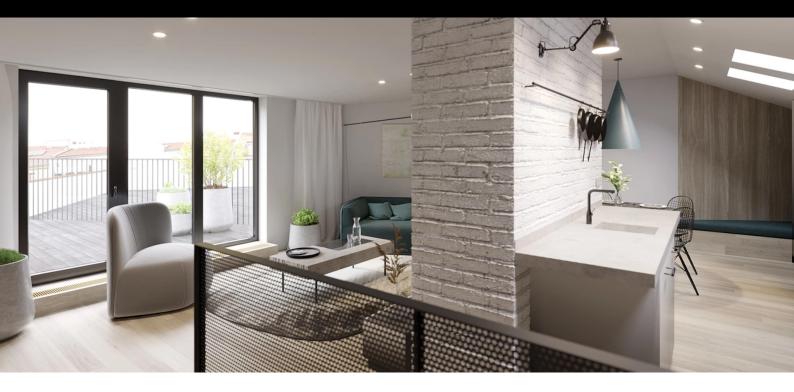

unite agrees a total of eight floors. Drives start from 6 771.00

The layout of the first floor consists of a master bedroom, children's room, study, separate toilet, shared bathroom and staircase hall. Upstairs there is a spacious living room with kitchenette, dining area and access to a large terrace of 16 sqm. The apartment also has a cellar.

Standards include hardwood floors, marble and stone tiles, ceramic bathroom fixtures and elegant steel staircases in attics or wooden or allglass interior doors. The apartment is characterized by a refined design emphasizing the cosiness and practicality of living. It is sold unfurnished, but for an additional fee it is possible to equip it with a kitchen unit and built-in wardrobes.