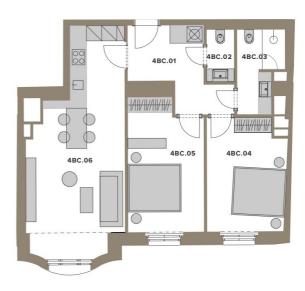

**Řez domem** Pozice bytu v rámci domu

**Půdorys podlaží** Umístění bytu na patře

| PLOCHA CELKEM |                             | 83 6 m²             |
|---------------|-----------------------------|---------------------|
| 0.4C          | SKLEP                       | 1,8 m²              |
|               | PODLAHOVÁ PLOCHA            | 81,8 m <sup>2</sup> |
|               | SVISLÉ KONSTRUKCE           | 6,5 m <sup>2</sup>  |
| 4BC.06        | OBÝVACÍ POKOJ S KUCH. KOUT. | 29,2 m²             |
| 4BC.05        | LOŽNICE                     | 15,1 m <sup>2</sup> |
| 4BC.04        | LOŽNICE                     | 13,6 m²             |
| 4BC.03        | KOUPELNA                    | 5,4 m <sup>2</sup>  |
| 4BC.02        | TOALETA                     | 2,3 m <sup>2</sup>  |
| 4BC.01        | CHODBA                      | 9,7 m <sup>2</sup>  |
|               |                             |                     |

Podlahová plocha bytu dle nařízení videý č. 366/2013 Sb. znamení celkovou plochu všech mástostě bytu a také plochy pod nosným i nenosnými zdmi, přízdkvami a jádny (zde označené jako svista konstrukce). Jedná se o plochu, která by vmrazená obvodovými zdmi bytu. Plochy jednotlivých mástostí jsou pouze orientační. Vyobrazené ražížení vý platech bytů jídnýstve, ktuch linka, el, spořebížel atd.) není součástí dodávky, Řozsah dodávky je specífikován ve standardu investor si výhrazuje právo na drobné úpravy.