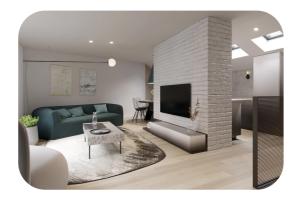

## **Apartment 2 Bed**

Prague 10 - Vršovice, Na Spojce

PRICE FROM PROPERTY CODE FLOOR AREA TERRACE PARKING 678.260 EUR ID 1033 24 4/8 75 m<sup>2</sup> No No

Elegant 3-bed apartment located on the first floor of an Art Nouveau residence from the second half of the 19th century after a complete careful reconstruction. It offers exceptional living combining the charm of the past of Staré Vršovice with the comfort of modern life in the wider center of Prague.

The apartment consists of an airy living room with kitchenette, two bedrooms, bathroom with shower, sink and toilet, hallway and separate toilet. The apartment also has a cellar. Standards include hardwood floors, marble and stone tiles, ceramic bathroom fixtures and elegant wooden or all-glass interior doors. The apartment is refined design emphasizing the cosiness and practicality of living. It is sold unfurnished, but for an additional fee it is possible to equip it with a kitchen unit and built-in wardrobes.