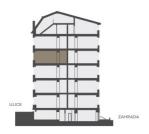

**Řez domem** Pozice bytu v rámci domu

**Půdorys podlaží** Umístění bytu na patře

| PLOCHA CELKEM |                             | 83 6 m²             |
|---------------|-----------------------------|---------------------|
| 0.4C          | SKLEP                       | 1,8 m²              |
|               | PODLAHOVÁ PLOCHA            | 81,8 m <sup>2</sup> |
|               | SVISLÉ KONSTRUKCE           | 6,5 m <sup>2</sup>  |
| 4BC.06        | OBÝVACÍ POKOJ S KUCH. KOUT. | 29,2 m²             |
| 4BC.05        | LOŽNICE                     | 15,1 m <sup>2</sup> |
| 4BC.04        | LOŽNICE                     | 13,6 m²             |
| 4BC.03        | KOUPELNA                    | 5,4 m <sup>2</sup>  |
| 4BC.02        | TOALETA                     | 2,3 m <sup>2</sup>  |
| 4BC.01        | CHODBA                      | 9,7 m <sup>2</sup>  |
|               |                             |                     |

Podlahová plocha bytu dle nařízení videý č. 366/2013 Sb. znamení celkovou plochu všech mástostě bytu a také plochy pod nosným i nenosnými zdmi, přízdkvami a jádny (zde označené jako svista konstrukce). Jedná se o plochu, která by vmrazená obvodovými zdmi bytu. Plochy jednotlivých mástostí jsou pouze orientační. Vyobrazené ražížení vý platech bytů jídnýstve, ktuch linka, el, spořebížel atd.) není součástí dodávky, Řozsah dodávky je specífikován ve standardu investor si výhrazuje právo na drobné úpravy.