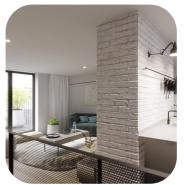

## **Apartment 2 Bed**

Prague 10 - Vršovice, Na Spojce

PRICE FROM PROPERTY CODE FLOOR AREA TERRACE PARKING 678.260 EUR ID 1033 24 4/8 75 m<sup>2</sup> No No

Elegant 3-bed apartment located on the first floor of an Art Nouveau residence from the second half of the 19th century after a complete careful reconstruction. It offers exceptional living combining the charm of the past of Staré Vršovice with the comfort of modern life in the wider center of Prague.

The apartment consists of an airy living room with kitchenette, two bedrooms, bathroom with shower, sink and toilet, hallway and separate toilet. The apartment also has a cellar. Standards include hardwood floors, marble and stone tiles, ceramic bathroom fixtures and elegant wooden or all-glass interior doors. The apartment is refined design emphasizing the cosiness and practicality of living. It is sold unfurnished, but for an additional fee it is possible to equip it with a kitchen unit and built-in wardrobes.