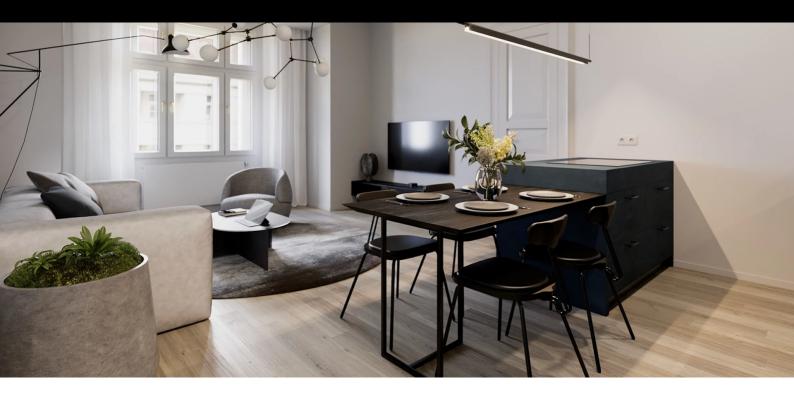

## **Apartment 2 Bed**

Prague 10 - Vršovice, Na Spojce

PRICE FROM PROPERTY CODE FLOOR AREA TERRACE PARKING 678.260 EUR ID 1033 24 4/8 75 m<sup>2</sup> No No

Elegant 3-bed apartment located on the first floor of an Art Nouveau residence from the second half of the 19th century after a complete careful reconstruction. It offers exceptional living combining the charm of the past of Staré Vršovice with the comfort of modern life in the wider center of Prague.

The apartment consists of an airy living room with kitchenette, two bedrooms, bathroom with shower, sink and toilet, hallway and separate toilet. The apartment also has a cellar. Standards include hardwood floors, marble and stone tiles, ceramic bathroom fixtures and elegant wooden or all-glass interior doors. The apartment is refined design emphasizing the cosiness and practicality of living. It is sold unfurnished, but for an additional fee it is possible to equip it with a kitchen unit and built-in wardrobes.