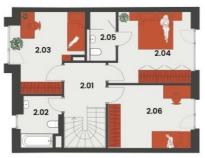

The layout of the first floor of the house consists of an entrance hall, spacious living room with kitchenette, dining area and access to the garden terrace, utility room, separate toilet and staircase. Upstairs you will find a hallway, a master bedroom with en-suite bathroom, two smaller rooms and a shared bathroom. The house has an outdoor parking spaces and a large garden with an area of 112 m2.

The completion date of the 1st stage is planned for 3Q 2023.

Babice 36 251 68 Řehenice - Babice

Půdorys 1.NP

Půdorys 2.NP

Řez domem

Umístění jednotky v projektu