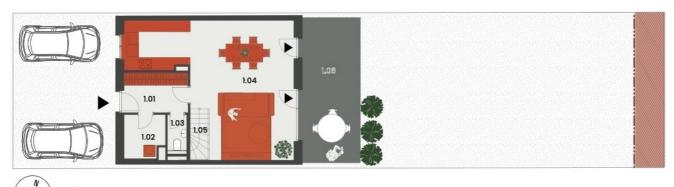

The layout of the first floor of the house consists of an entrance hall, spacious living room with kitchenette, dining area and access to the garden terrace, utility room, separate toilet and staircase. Upstairs you will find a hallway, a master bedroom with en-suite bathroom, two smaller rooms and a shared bathroom. The house has an outdoor parking spaces and a large garden with an area of 112 m2.

The completion date of the 1st stage is planned for 3Q 2023.

Babice 36 251 68 Řehenice - Babice

Půdorys 1.NP

Půdorys 2.NP

Řez domem

Umístění jednotky v projektu