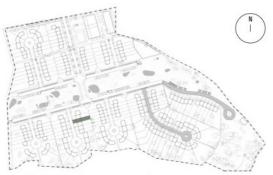

An airy modern family house in the picturesque Central Bohemian village of Řehenice in the Benešov district is part of the premium residential project Dařbož. It provides the best for a quiet family life in the countryside just 25 km from Prague and 6 km from Týnec nad Sázavou.

In the surrounding villages and nearby Týnec, you will find kindergartens and primary schools, including a Montessori-type school, doctor's offices, post offices, offices, shops and services, and secondary schools in Benešov or Říčany. In Chodov you will find the Westfield Chodov shopping center with a multiplex cinema, restaurants and a number of shops. However, the project itself is being created as a new part of the village with its own infrastructure and civic amenities, park and playground. There are also a wide range of leisure activities in the form of many natural and historical monuments, Ondřejovská observatory, sports club, golf course, ski area and Aquapalace Čestlice.

The completion date of the 1st stage is planned for 3Q 2023.

Babice 36 251 68 Řehenice - Babice

Půdorys 1.NP

Půdorys 2.NP

Řez domem

Umístění jednotky v projektu