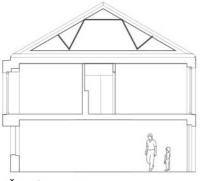

The layout of the first floor of the house consists of an entrance hall, spacious living room with kitchenette, dining area and access to the garden terrace, utility room, separate toilet and staircase. Upstairs you will find a hallway, a master bedroom with en-suite bathroom, two smaller rooms and a shared bathroom. The house has an outdoor parking spaces and a large garden with an area of 112 m2.

The completion date of the 1st stage is planned for 3Q 2023.

Babice 36 251 68 Řehenice - Babice

Půdorys 1.NP

Půdorys 2.NP

Řez domem

Umístění jednotky v projektu